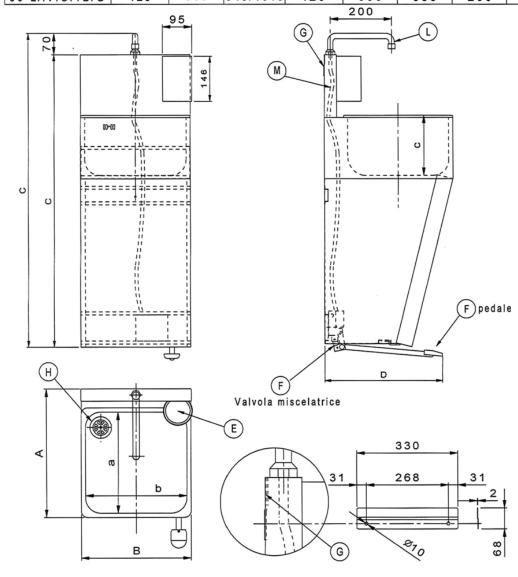

|               | Lavello ingombro |        |          |                    | Vasca  |        |         | Accessori |         |         |         |            |            |  |  |
|---------------|------------------|--------|----------|--------------------|--------|--------|---------|-----------|---------|---------|---------|------------|------------|--|--|
| Codice        | LUNGH.           | LARGH. | ALTEZ.   | LUNGH.<br>C/PEDALE | Largh. | Lungh. | Profon. | Port sap. | Miscel. | Piastra | Piletta | Cann. gir. | Tub. fles. |  |  |
|               | Α                | В      | С        | D                  | а      | b      | С       | E         | F       | G       | H       | L          | M          |  |  |
| 50-LAV.C.1B   | 325              | 360    | 945/1015 | 325                | 235    | 330    | 180     | 1         | 1       | 1       | 1       | 1          | 1          |  |  |
| 50-LAV.C.1B/G | 420              | 360    | 945/1015 | 420                | 333    | 333    | 200     | 1         | 1       | 1       | 1       | 1          | 1          |  |  |

- Structure and sink in AISI 304 stainless steel.
- Soap holder diameter 95 x height 146 in AISI 304 (model available also without)
- F Pedal mixer chromed brass mixing valve, provided with leveler (stainless steel tube), connections 3/8"

How to use the pedal

- Light pressure on it releases only cold water
- Stronger pressure progressively releases warmer water
- At maximum pressure only hot water is released
- (G) Plate to fix it on the wall in Aisi304 2mm thick
- Moplen siphon with overflow and plug; handle with stainless steel 18/10 plate
- (L) Revolving sink barrel
- (M) Flexible tube aisi 304 diameter 14
- Sink provided with all accessories (F-H) to assemble
- Sink provided with all accessories (E-L-M) already assembled
- Screwing material to fix on the wall not included