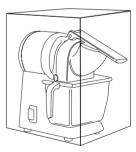

the ideal appliance for all kinds of cheese, chocolate, peanuts and dried fruits... Dedicated to cheese shops, supermarkets, pizzerias, cake shops.

Its new design facilitates cleaning and maintenance.



## **EASY TO CLEAN**



## **GRATER #02**







## A WIDE RANGE OF DISCS TO GRATE EVERYTHING...

www.santos.fr

A unique range of discs to grate all kinds of cheese, dried fruits, chocolate, peanuts...





Option: The disc for the ice crusher #09 is adaptable to the grater #02.

#### **TECHNICAL SPECIFICATIONS**



#### Motor

Single phase: 100-120V - 50/60 Hz - 650W — CE, UL

220-240V - 50/60 Hz - 600W - CE

Speed: 1500 rpm (50 Hz) 1800 rpm (60 Hz)



### Weight

Net: 14,2 kg (31 lbs)
Shipping: 15,2 kg (34 lbs)



#### **APPLIANCE**

W: 250 mm (10") D: 420 mm (16,5") H: 350 mm (14")



#### SHIPPING BOX

W: 295 mm (12") D: 455 mm (18") H: 410 mm (16")

### SAFETY, STANDARDS, HYGIENE

### In accordance with the following regulations

Machinery directive 2006/42/EC Electromagnetic compatibility 2004/108/EC «Low voltage» directive 2006/95/EC Regulation 1935/2004/EC (contact with food) RoHS directive 2002/95/EC

#### **Harmonized European standards**

EN ISO 12100-1 and 2: 2004-

EN 60204-1:2006

EN 60335-2-64: 2004 Commercial electric kitchen machines

#### Thermal safety

Motor protected by internal thermal detector.

#### **Acoustic safety**

Very silent and powerful asynchronous motor.

#### Hygiene

All removable parts can be put in a dishwasher or easily cleaned with hot soapy water.

CE (European standards), UL (USA) and cUL (Canada)