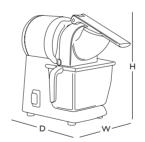

# **THE GENUINE GRATER SINCE 1954**

The genuine Santos grater #02 is the ideal appliance for all kinds of cheese, chocolate, peanuts and dried fruits... Dedicated to cheese shops, supermarkets, pizzerias, cake shops.

Its new design facilitates cleaning and maintenance.



## **EASY TO CLEAN**



## **GRATER #02**







## A WIDE RANGE OF DISCS TO GRATE EVERYTHING...

www.santos.fr

A unique range of discs to grate all kinds of cheese, dried fruits, chocolate, peanuts...





Option: The disc for the ice crusher #09 is adaptable to the grater #02.

#### **TECHNICAL SPECIFICATIONS**



#### Motor

Single phase: 100-120V - 50/60 Hz - 650W — CE, UL

220-240V - 50/60 Hz - 600W - CE

Speed: 1500 rpm (50 Hz) 1800 rpm (60 Hz)



### Weight

Net: 14,2 kg (31 lbs)
Shipping: 15,2 kg (34 lbs)



#### **APPLIANCE**

W: 250 mm (10") D: 420 mm (16,5") H: 350 mm (14")



#### SHIPPING BOX

W: 295 mm (12") D: 455 mm (18") H: 410 mm (16")

### SAFETY, STANDARDS, HYGIENE

### In accordance with the following regulations

Machinery directive 2006/42/EC Electromagnetic compatibility 2004/108/EC «Low voltage» directive 2006/95/EC Regulation 1935/2004/EC (contact with food) RoHS directive 2002/95/EC

#### **Harmonized European standards**

EN ISO 12100-1 and 2: 2004-

EN 60204-1:2006

EN 60335-2-64: 2004 Commercial electric kitchen machines

#### Thermal safety

Motor protected by internal thermal detector.

#### **Acoustic safety**

Very silent and powerful asynchronous motor.

#### Hygiene

All removable parts can be put in a dishwasher or easily cleaned with hot soapy water.

CE (Europe