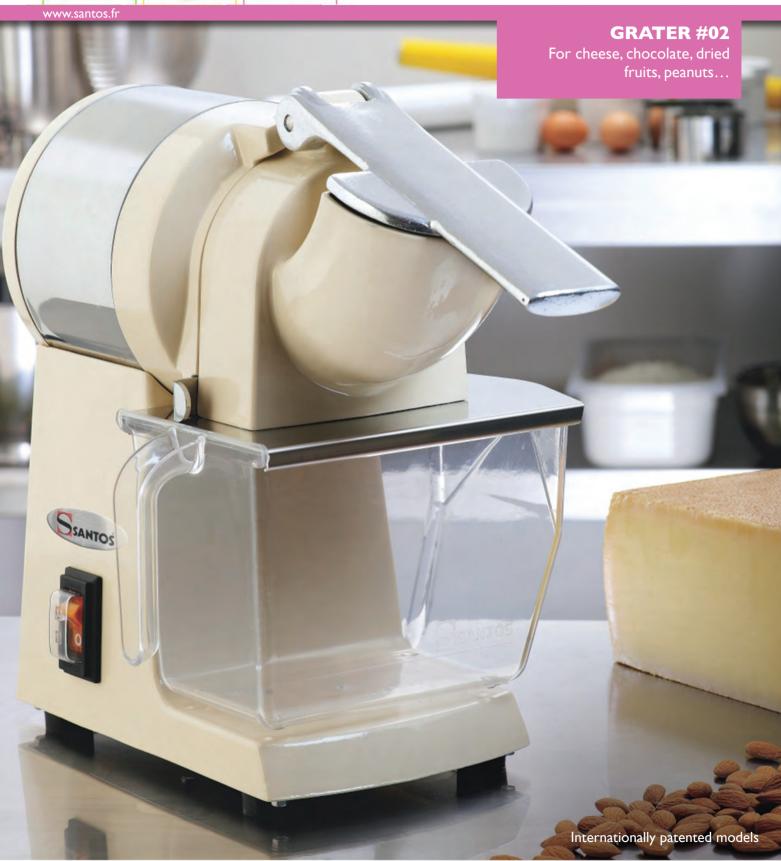

# **THE GENUINE GRATER SINCE 1954**

The genuine Santos grater #02 is the ideal appliance for all kinds of cheese, chocolate, peanuts and dried fruits... Dedicated to cheese shops, supermarkets, pizzerias, cake shops.

Its new design facilitates cleaning and maintenance.

## **GRATER #02**