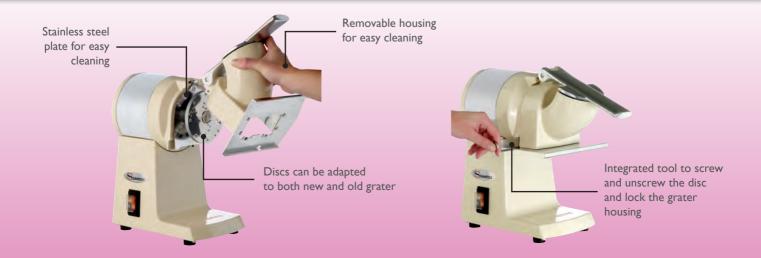

Its new design facilitates cleaning and maintenance.

## **EASY TO CLEAN**

## A WIDE RANGE OF DISCS TO GRATE EVERYTHING...

www.santos.fr

A unique range of discs to grate all kinds of cheese, dried fruits, chocolate, peanuts...

Option: The disc for the ice crusher #09 is adaptable to the grater #02.