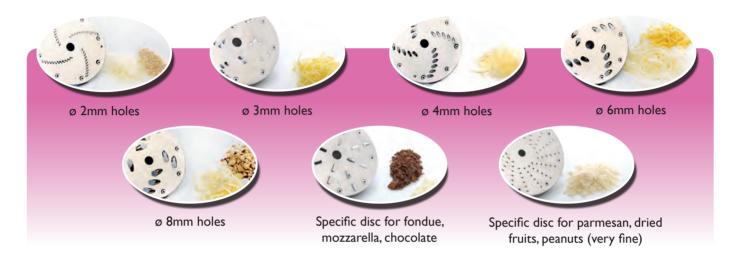

## A WIDE RANGE OF DISCS TO GRATE EVERYTHING...

www.santos.fr

A unique range of discs to grate all kinds of cheese, dried fruits, chocolate, peanuts...

Option: The disc for the ice crusher #09 is adaptable to the grater #02.