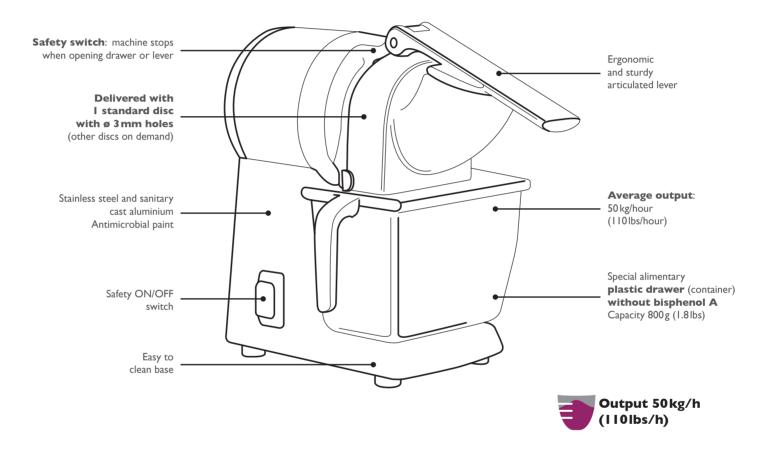

# **THE GENUINE GRATER SINCE 1954**

The genuine Santos grater #02 is the ideal appliance for all kinds of cheese, chocolate, peanuts and dried fruits... Dedicated to cheese shops, supermarkets, pizzerias, cake shops.

Its new design facilitates cleaning and maintenance.

## **EASY TO CLEAN**

## **GRATER #02**